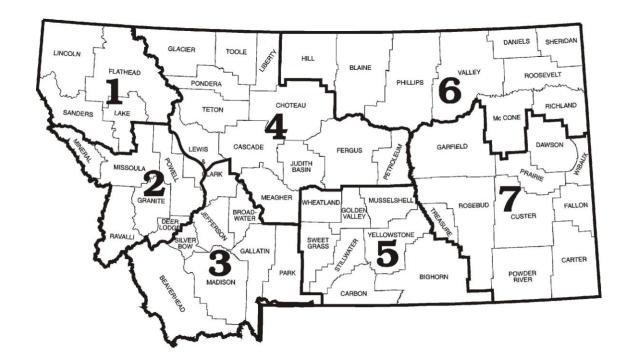

## **FWP Regional Offices**

Kalispell FWP Region 1 490 North Meridian Rd Kalispell, MT 59901 (406) 752-5501

Missoula FWP Region 2 3201 Spurgin Rd Missoula, MT 59804 (406) 542-5500 Bozeman FWP Region 3 1400 South 19<sup>th</sup> Ave Bozeman, MT 59718 (406) 994-4042

Great Falls FWP Region 4 4600 Giant Springs Rd Great Falls, MT 59405 (406) 454-5840 Billings FWP Region 5 2300 Lake Elmo Dr Billings, MT 59105 (406) 247-2940

Glasgow FWP Region 6 Route 1 - 4210 Glasgow, MT 59230 (406) 228-3700 Miles City FWP Region 7 Industrial Site West PO Box 1630 Miles City, MT 59301 (406) 234-0900